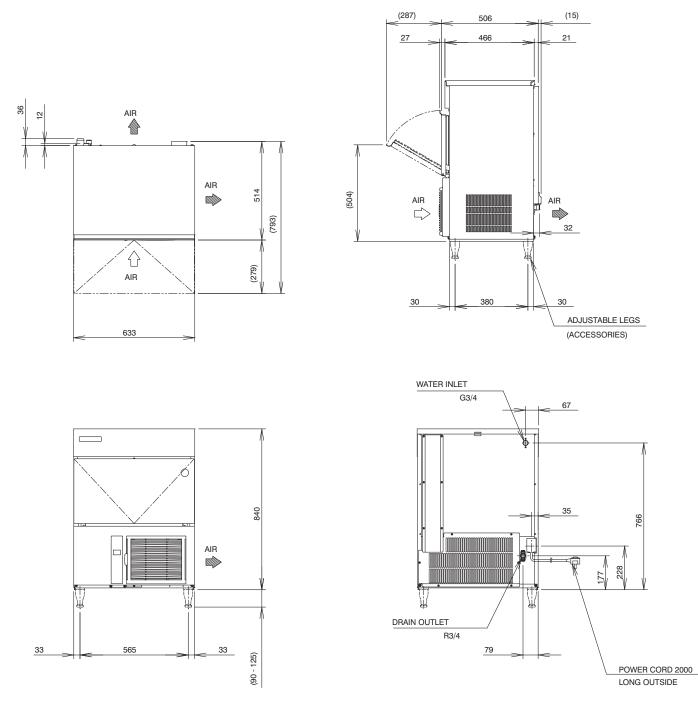

### **Specifications**

| Specification                           | IM-65NE-S                           | Operation Requirements                             |  |
|-----------------------------------------|-------------------------------------|----------------------------------------------------|--|
| Dimensions W x D x H (mm)               | 633 x 506 x 840 (Legs add 90-125mm) | Ambient Temperature: 1 - 40°C                      |  |
| AC Supply Voltage                       | 1 Phase 220 - 240V, 50Hz            | Water Supply Temperature: 5 - 35°C                 |  |
| Electric Consumption (AT.21°C, WT.10°C) | 390W                                | Water Supply Pressure: 0.07 - 0.8MPa (0.7 - 8 bar) |  |
| Insulation                              | Polyurethane Foam                   | Voltage Range: Rated Voltage ± 6%                  |  |
| Insulation Foam Blowing Agent           | Water Blown                         |                                                    |  |
| Heat Rejection                          | 800W                                | Accessories                                        |  |
| Refrigerant Charge                      | R134a                               | Scoop, Leg, Installation Kit                       |  |